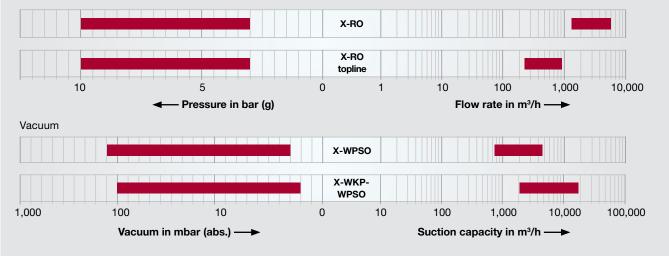

### Performance

#### Pressure

#### X-RO & X-RO topline WITTIG

- Low maintenance
- Low pulsation
- Little oil carry over
- Low life-cycle costs
- Available with microprocessor monitoring and control systems
- Microprocessor control Wittig MPC 3010 as standard

#### **X-WPSO WITTIG**

- Reliable and economical
- Low maintenance
- · Easy to service
- Robust construction
- · Few moving parts
- Microprocessor control Wittig MPC 3010 as standard

#### **X-WKP-WPSO WITTIG**

- Low power consumption
- Small footprint
- Low purchase costs

Elmo Rietschle is a brand of the Gardner Denver Blower Division